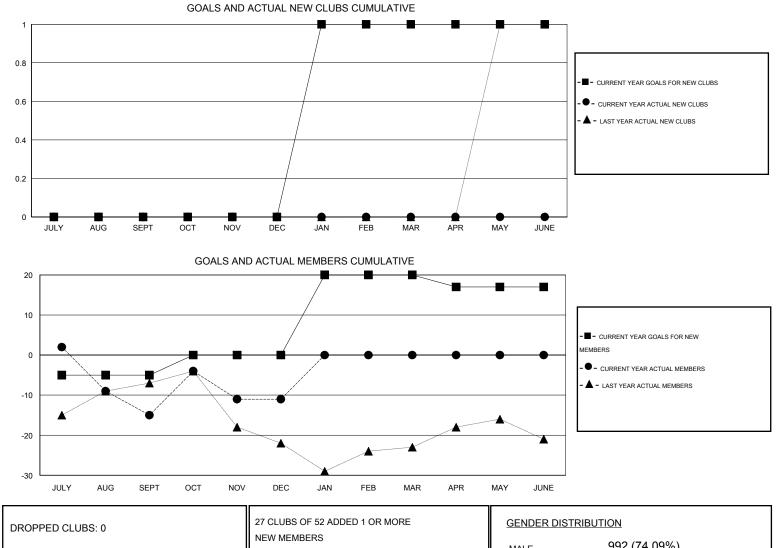

## LOCATION NEW ZEALAND

GMT CA 7

|               |                  | Clubs             |                  |                  | Members               |                    |                                     |                    |                  |  |
|---------------|------------------|-------------------|------------------|------------------|-----------------------|--------------------|-------------------------------------|--------------------|------------------|--|
|               | RESU             | LTS FOR 2016-2017 |                  |                  | RESULTS FOR 2016-2017 |                    |                                     |                    |                  |  |
| QUARTER       | NEW CLUB<br>GOAL | NEW CLUBS         | DROPPED<br>CLUBS | NET<br>GAIN/LOSS | QUARTER               | NEW MEMBER<br>GOAL | CHARTER AND<br>NEW MEMBERS<br>ADDED | DROPPED<br>MEMBERS | NET<br>GAIN/LOSS |  |
| JULY/AUG/SEPT | 0                | 0                 | 0                | 0                | JULY/AUG/SEPT         | -5                 | 26                                  | 41                 | -15              |  |
| OCT/NOV/DEC   | 0                | 0                 | 0                | 0                | OCT/NOV/DEC           | 5                  | 35                                  | 31                 | 4                |  |
| JAN/FEB/MAR   | 1                | 0                 | 0                | 0                | JAN/FEB/MAR           | 20                 | 0                                   | 0                  | 0                |  |
| APR/MAY/JUNE  | 0                | 0                 | 0                | 0                | APR/MAY/JUNE          | -3                 | 0                                   | 0                  | 0                |  |